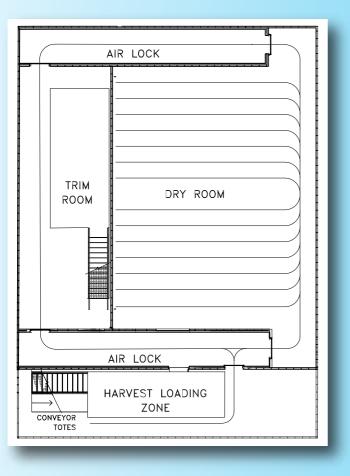

## Cannabis Trolley Transport & Dry Room Hanging System

Engineering Solutions For All Your Hang-Ups www.srsconveyors.com sales@srsconveyors.com SRS Conveyors is pleased to introduce our innovative plant drying rail system. **The Cannabis Trolley Transport System** provides an effective material handling solution for storing and transporting cannabis plants during the harvesting, drying, and trimming processes of cannabis production.

The system creates an efficient flow of material while maximizing the use of available vertical space in your facility. Plants are hung on multi-tiered rolling trolleys, which can link together to form a train. This enables you to carry and transport thousands of cannabis plants at once. The trolleys can be left directly inside humidity controlled drying rooms, eliminating the lengthy step of hanging and collecting plants between each production phase.

## Cannabis Trolley Transport & Dry Room Hanging System

Each Cannabis Trolley Transport System is a customized solution engineered to meet your needs; the system is completely modular and very flexible. The system can be designed to fit your building, volume and budget.