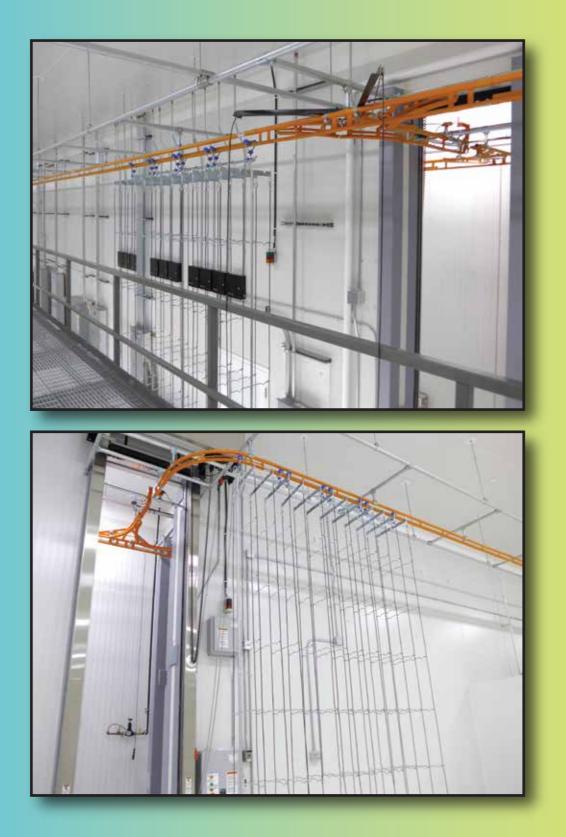

The system creates an efficient flow of material while maximizing the use of available vertical space in your facility. Plants are hung on multi-tiered rolling trolleys, which can link together to form a train. This enables you to carry and transport thousands of cannabis plants at once. The trolleys can be left directly inside humidity controlled drying rooms, eliminating the lengthy step of hanging and collecting plants between each production phase.

## Cannabis Trolley Transport & Dry Room Hanging System

Each Cannabis Trolley Transport System is a customized solution engineered to meet your needs; the system is completely modular and very flexible. The system can be designed to fit your building, volume and budget.