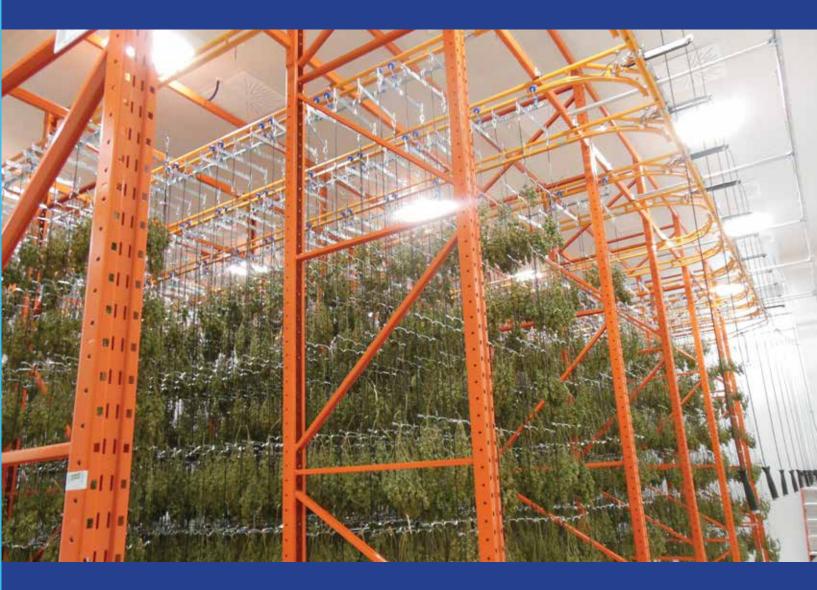

## Cannabis Trolley Transport & Dry Room Hanging System

Engineering Solutions For All Your Hang-Ups www.srsconveyors.com sales@srsconveyors.com SRS Conveyors is pleased to introduce our innovative plant drying rail system. **The Cannabis Trolley Transport System** provides an effective material handling solution for storing and transporting cannabis plants during the harvesting, drying, and trimming processes of cannabis production.

The system creates an efficient flow of material while maximizing the use of available vertical space in your facility. Plants are hung on multi-tiered rolling trolleys, which can link together to form a train. This enables you to carry and transport thousands of cannabis plants at once. The trolleys can be left directly inside humidity controlled drying rooms, eliminating the lengthy step of hanging and collecting plants between each production phase.