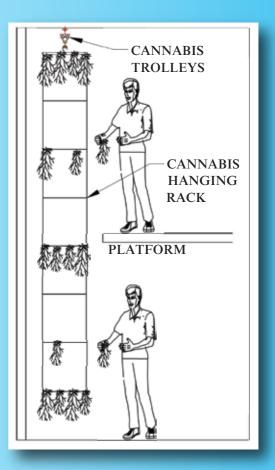

The system creates an efficient flow of material while maximizing the use of available vertical space in your facility. Plants are hung on multi-tiered rolling trolleys, which can link together to form a train. This enables you to carry and transport thousands of cannabis plants at once. The trolleys can be left directly inside humidity controlled drying rooms, eliminating the lengthy step of hanging and collecting plants between each production phase.

## **Benefit Summary**

- GMP Certifiable
- Hanging racks are removable
- Easy to load and retrieve
- Hanging tiers are adjustable
- Maximize every cubic inch of your drying room
- Easy to clean & hygienic
- Ceiling or floor mounted system
- Transport thousands of plants
- Easy to maintain