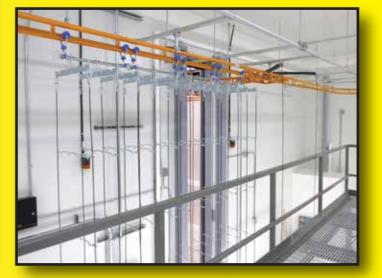

The system creates an efficient flow of material while maximizing the use of available vertical space in your facility. Plants are hung on multi-tiered rolling trolleys, which can link together to form a train. This enables you to carry and transport thousands of cannabis plants at once. The trolleys can be left directly inside humidity controlled drying rooms, eliminating the lengthy step of hanging and collecting plants between each production phase.

## Cannabis Trolley Transport & Dry Room Hanging System

Each Cannabis Trolley Transport System is a customized solution engineered to meet your needs; the system is completely modular and very flexible. The system can be designed to fit your building, volume and budget.