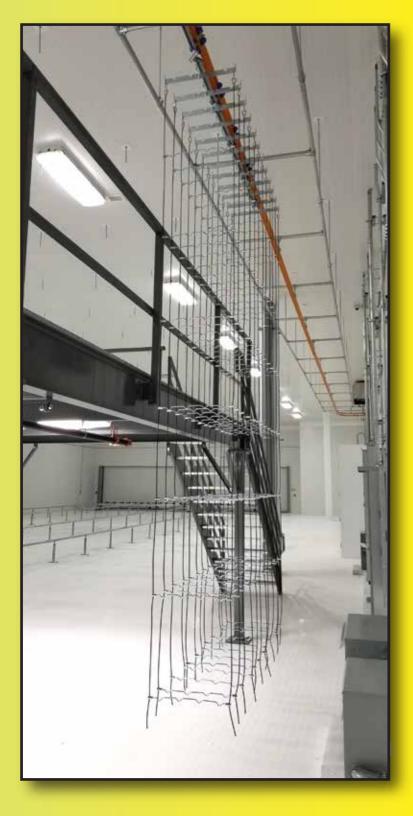

The system creates an efficient flow of material while maximizing the use of available vertical space in your facility. Plants are hung on multi-tiered rolling trolleys, which can link together to form a train. This enables you to carry and transport thousands of cannabis plants at once. The trolleys can be left directly inside humidity controlled drying rooms, eliminating the lengthy step of hanging and collecting plants between each production phase.

## Cannabis Trolley Transport & Dry Room Hanging System

Each Cannabis Trolley Transport System is a customized solution engineered to meet your needs; the system is completely modular and very flexible. The system can be designed to fit your building, volume and budget.